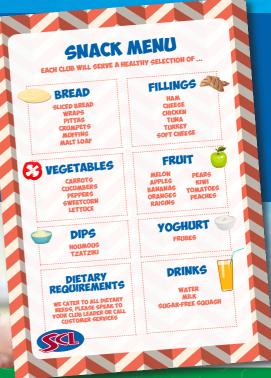

# BENEFITS TO CHILDREN AND PARENTS

Children will be kept active and engaged with fun activities, homework opportunities and healthy food options. We operate a flexible booking system and affordable fees, allowing busy parents and guardians to manage the school run around working lives.