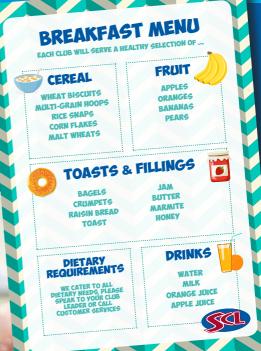

to 8:45am

**DROP OFF:** 

Sports Hall

**CHILDCARE VOUCHERS ACCEPTED** 





**BOOK ONLINE NOW, LIMITED SPACES AVAILABLE** 

wearescl.co.uk/parents/breakfast-clubs 🔟 💟 🕦







## ABOUT SCL

We believe that busy working parents should have access to affordable, flexible and quality wraparound childcare. We also know that children's ability to learn effectively is reliant upon the care they receive at these times. We work with over 130 primary schools and nurseries and our Ofsted Registered Breakfast Club allows you to relax in the knowledge that your child is happy and with friends in a safe and secure environment.

## **SCL STAFF ARE:**

- ✓ Qualified Childcare Professionals
- √ Enhanced DBS checked
- √ Paediatric First Aid Qualified
- √ Fully Insured
- √ Child Safeguarding Trained







## BENEFITS TO CHILDREN AND PARENTS

Children will be prepared for their school day with a healthy breakfast alongside active and engaging activities. We operate a flexible booking system and affordable fees, allowing busy parents and guardians to manage the school run around working lives.



Creating a legacy in the communities we serve.

## **CONTACT US**

0345 644 5747 enquiries@wearescl.co.uk wearescl.co.uk